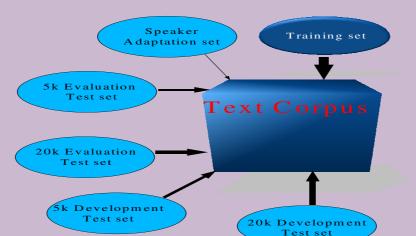

### Text Corpus Preparation

- It is a read speech corpus.
- Text was aquired from EthioZena website.
- Preprocessing:
- Spelling and grammar errors have been corrected;
- Abbreviations have been expanded;
- Foreign words have been eliminated;
- Numbers have been textually transcribed; andConcatenated words have been separated.