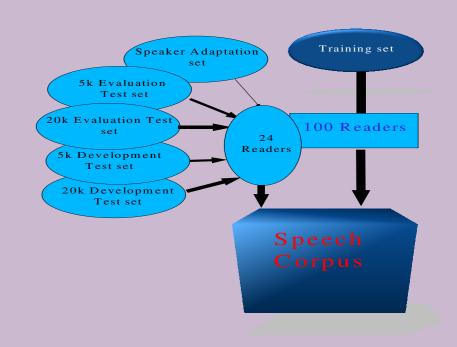

# Recording of the speech

We have done the recording using a laptop and a noise canceling

micraphone.

| Age Range                           | Trair | ning set | Test sets |        |  |  |  |  |
|-------------------------------------|-------|----------|-----------|--------|--|--|--|--|
|                                     | Male  | Female   | Male      | Female |  |  |  |  |
| Speakers of the Addis Ababa dialect |       |          |           |        |  |  |  |  |
| 18-23                               | 18    | 18       | 3         | 3      |  |  |  |  |
| 24-28                               | 12    | 12       | 3         | 3      |  |  |  |  |
| 29-40                               | 5     | 5        | 3         | 3      |  |  |  |  |
| Older than 40                       | 5     | 5        | 1         | 1      |  |  |  |  |
| Total                               | 40    | 40       | 10        | 10     |  |  |  |  |
| Speakers of the other four dialects |       |          |           |        |  |  |  |  |
| 18-23                               | 10    | 3        | 4         |        |  |  |  |  |
| 24-28                               | 6     | 1        |           |        |  |  |  |  |
| Total                               | 16    | 4        | 4         |        |  |  |  |  |
| Grand Total                         | 56    | 44       | 14        | 10     |  |  |  |  |