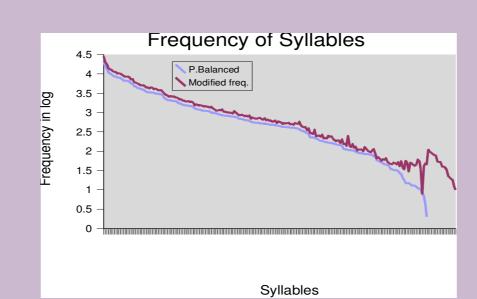

- Size of the corpus:
- -20 hours of training speech
- 100 speakers
- 10850 sentences
- Vocabulary of training speech is 28666
- The training speech covers 233 of the Amharic CV syllables