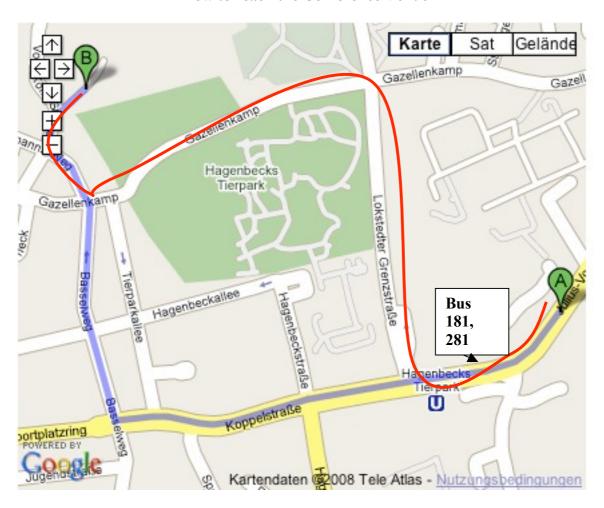

EAMT' 08, 22-23 September University of Hamburg, Dept. Of Computer Science How to reach the Conference Venue

A = Your hotel

## **B** = Conference Venue

**Walking:** It will take approx. 20 minutes. You can follow both the blue ort he red line. The red on is nicer, not along the crowded street.

**By Bus:** Take from the Bus station, bus 181 or 281 up to the station "Informatikum" (with Bus 181-3 stations, with Bus 281-2 stations). You can buy tickets in the bus. Ask for a "Kurzstrecke"-ticket: it will cost 1,30 Euro.

**By car:** Follow the Blue line, and then the detailed map, see additional plan of the neighbourhood. When you enter the campus turn immediately to the right. Parking places are for free.