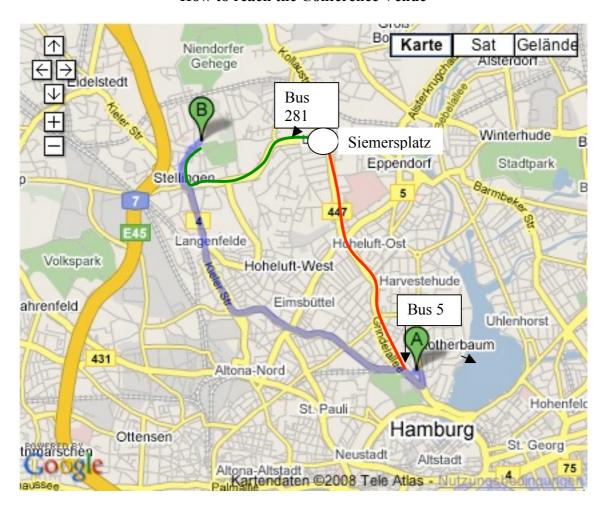

EAMT' 08, 22-23 September University of Hamburg, Dept. Of Computer Science How to reach the Conference Venue

A = Your hotel

**B** = Conference Venue

By Bus: Near your hotel, on the main street there is Bus no. 5. Take it in direction "Nedderfeld" up to the station "Siemersplatz" (red line). Get out the bus, turn immediately to the left, cross the street, then immediately to the right and cross again the street. You should be now just in from of a bakery "Kamps". From there take bus "281" until station "Informatikum" (green line). Buy a ticket "Großbereich Hamburg", 2,50 Euros, in the first bus. You don't have to buy another ticket for the second bus. You don't have to insert ticket in any machine. Just keep it.